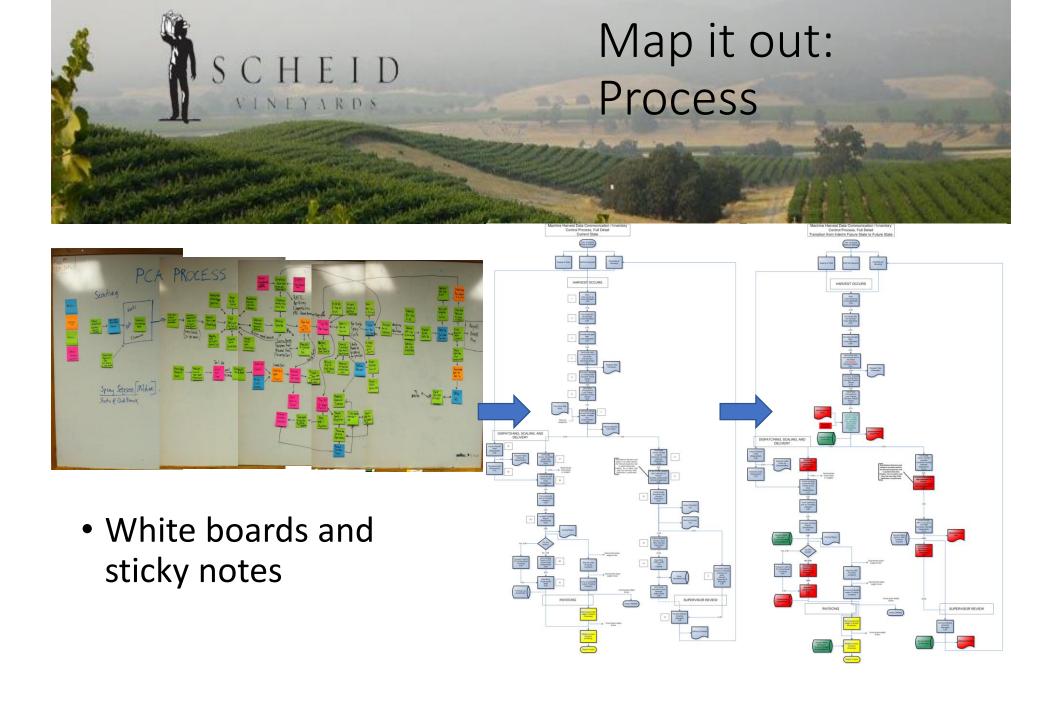

Decisions

## 2 Rules

The first rule of any technology used in a business is that automation applied to an efficient operation will magnify the efficiency.

The second is that automation applied to an inefficient operation will magnify the inefficiency.

**Bill Gates** 



Continuous improvement through the modernization of traditional viticulture fundamentals by the implementation and use of technologies to maximize operational efficiencies while enhancing vine production and quality.



#### G.R.A.P.E. - Grower's Resource for Agricultural and Phenological Events 12 Inch Shoot Growth **Bud Break** Pruning Bloom Fruit Set Lag Phase Veraison Harvest Completion 5% & 95% 5% & 95% **Burnt Tips** Pest Irrigation Management Internal Grading Program Degree Day Weather Correlation Data

Quality









### What: bud break comparison