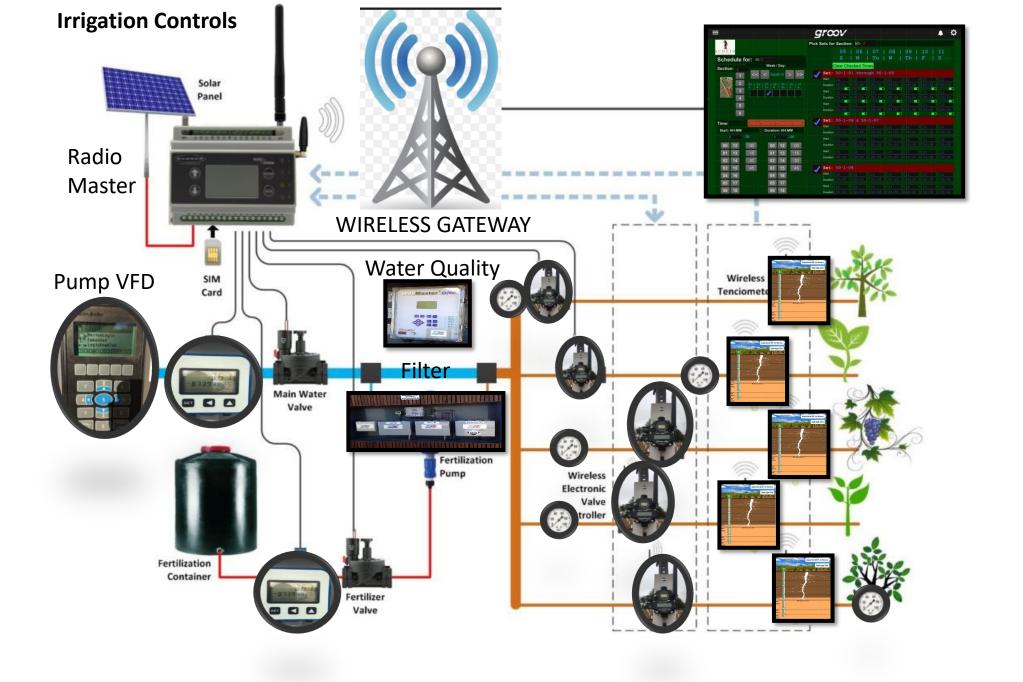

## Precision Ag at Scheid Family Wines

Utilizing Technology to Make Better Decisions