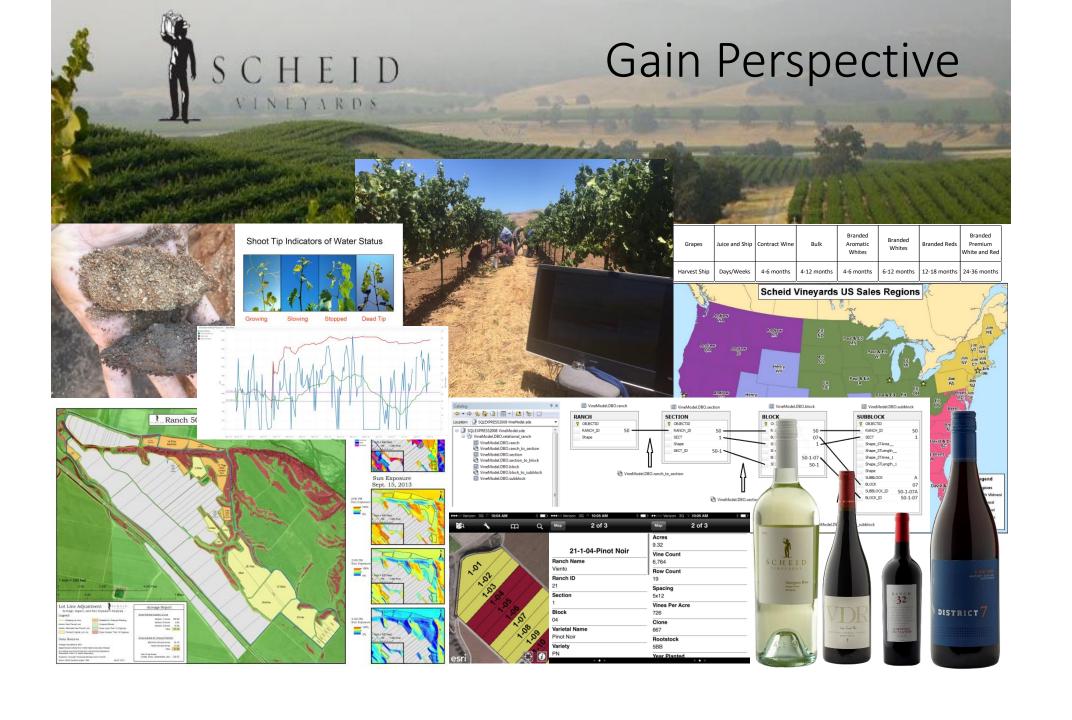

## Precision Ag at Scheid Family Wines

Utilizing Technology to Make Better Decisions