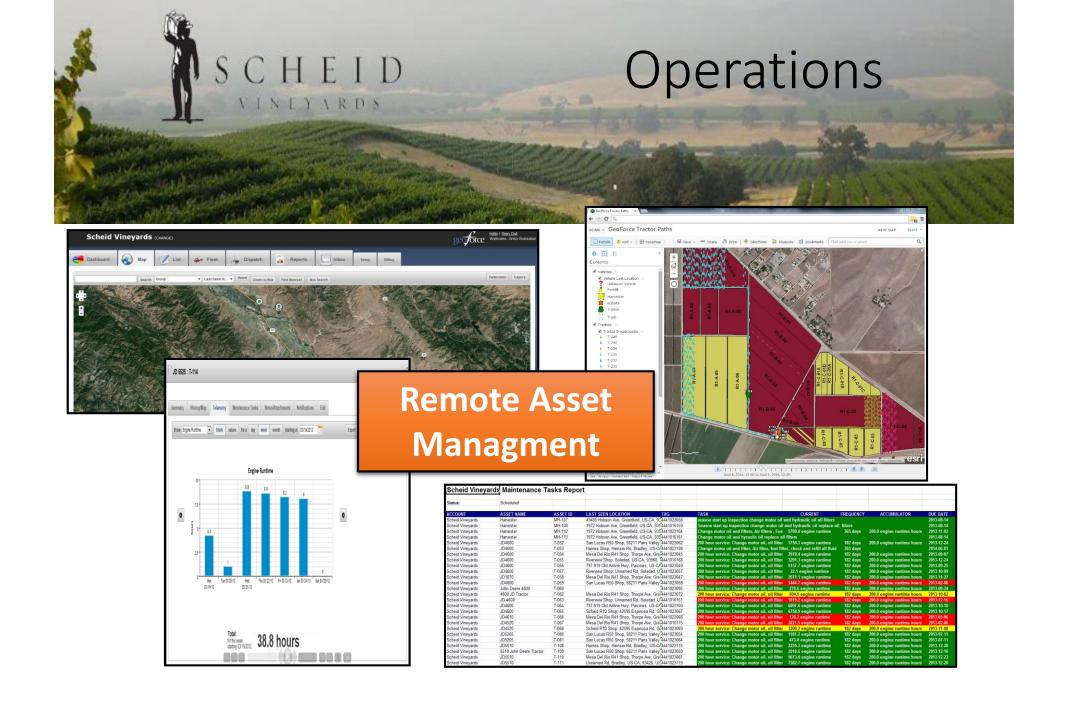

## Precision Ag at Scheid Family Wines

Utilizing Technology to Make Better Decisions