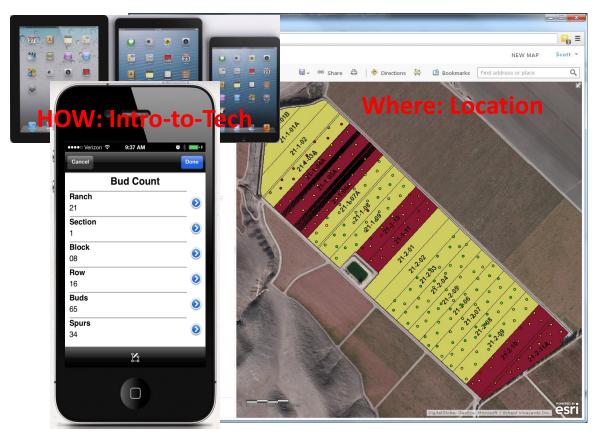

ons

## 2 Rules

The first rule of any technology used in a business is that automation applied to an efficient operation will magnify the efficiency.

The second is that automation applied to an inefficient operation will magnify the inefficiency.

**Bill Gates** 



Continuous improvement through the modernization of traditional viticulture fundamentals by the implementation and use of technologies to maximize operational efficiencies while enhancing vine production and quality.



#### G.R.A.P.E. - Grower's Resource for Agricultural and Phenological Events 12 Inch Shoot Growth **Bud Break** Pruning Bloom Fruit Set Lag Phase Veraison Harvest Completion 5% & 95% 5% & 95% **Burnt Tips** Pest Irrigation Management Internal Grading Program Degree Day Weather Correlation Data

Quality









### What: bud break comparison