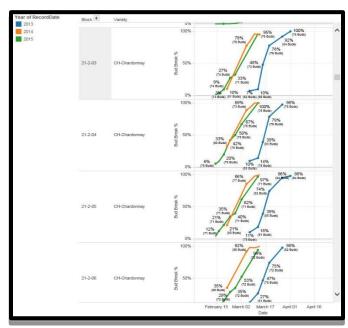

any technology used in a business is that automation applied to an efficient operation will magnify the efficiency.

The second is that automation applied to an inefficient operation will magnify the inefficiency.

**Bill Gates** 



Continuous improvement through the modernization of traditional viticulture fundamentals by the implementation and use of technologies to maximize operational efficiencies while enhancing vine production and quality.



#### G.R.A.P.E. - Grower's Resource for Agricultural and Phenological Events 12 Inch Shoot Growth **Bud Break** Pruning Bloom Fruit Set Lag Phase Veraison Harvest Completion 5% & 95% 5% & 95% **Burnt Tips** Pest Irrigation Management Internal Grading Program Degree Day Weather Correlation Data

Quality









### What: bud break comparison