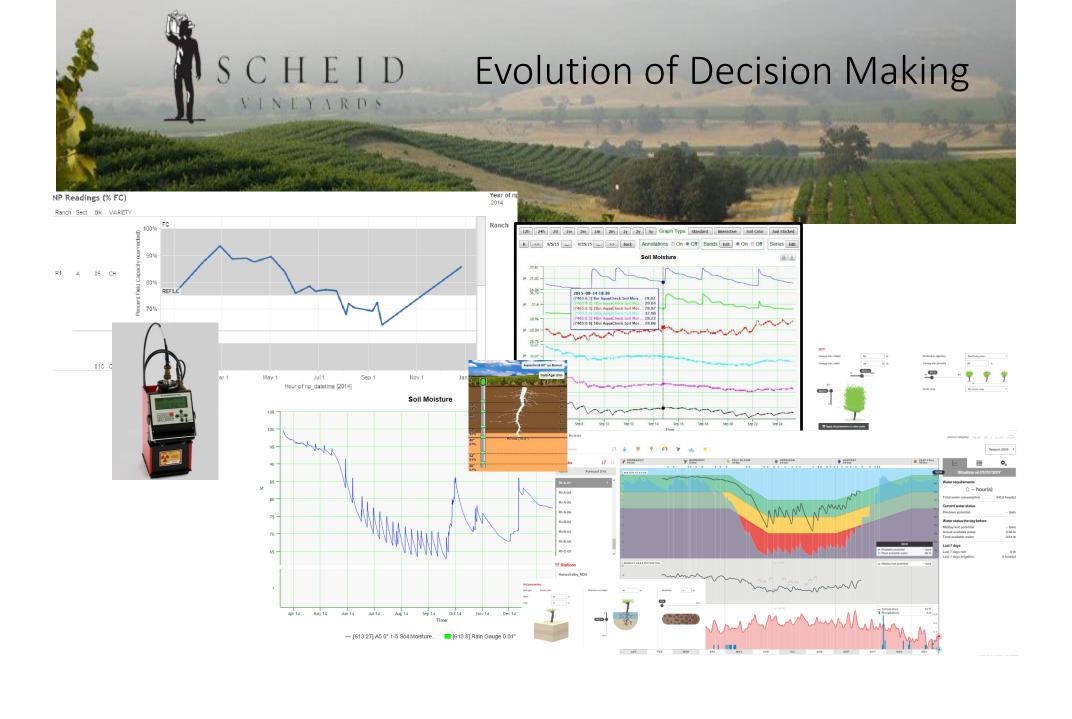

## Precision Ag at Scheid Family Wines

Utilizing Technology to Make Better Decisions